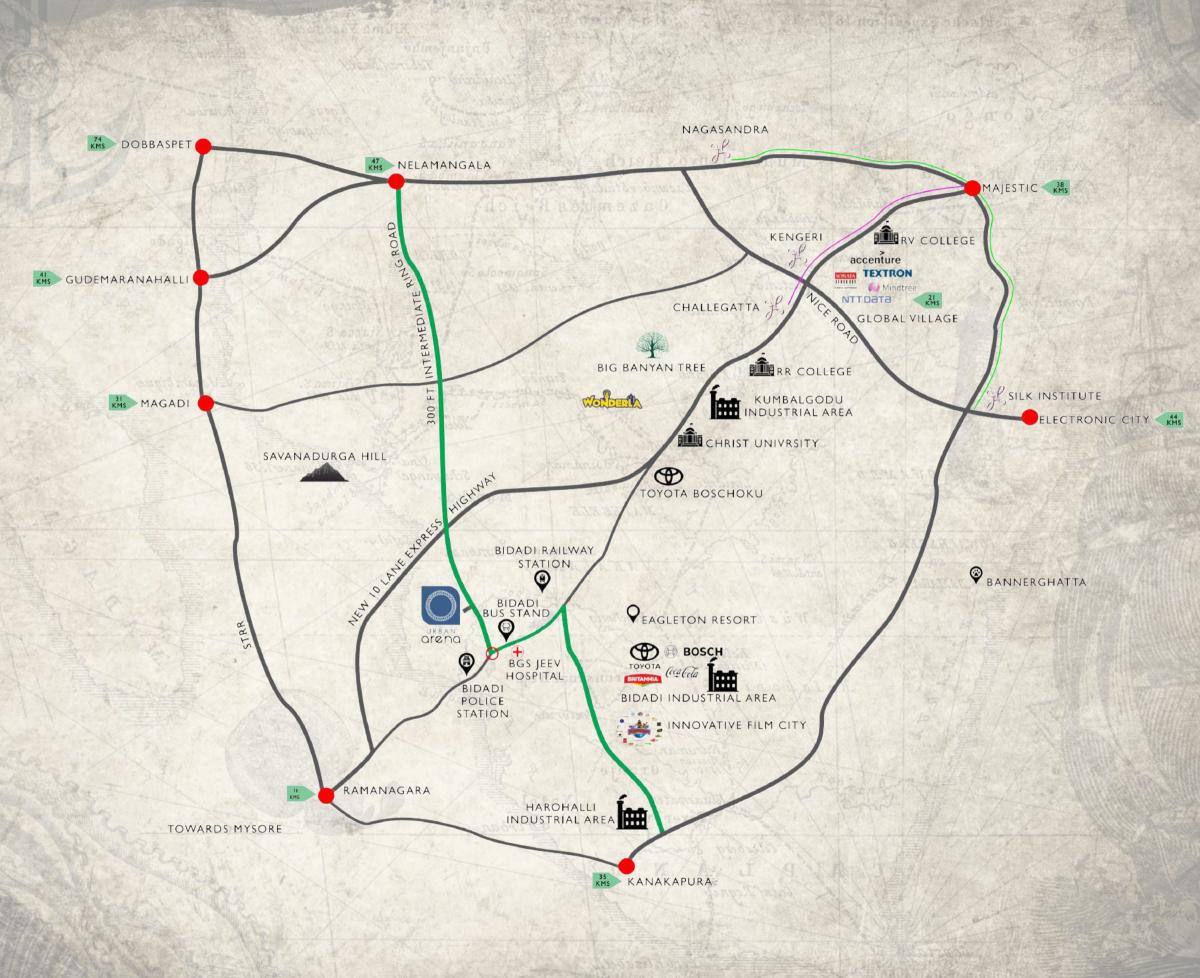

#### **Attached to 300 ft Intermediate Ring Road**

The upcoming 300 feet intermediate ring road promises substantial advantages and positive outcomes

Bidadi Bus Stand - 1 KM

Bidadi Railway Station - 1.9 KM

Adjacent to the upcoming 300 ft Intermediate Ring Road

Eagleton Golf Resort - 6.8 KM

Contact us today to schedule a visit and start living your dream life at Urban Arena!